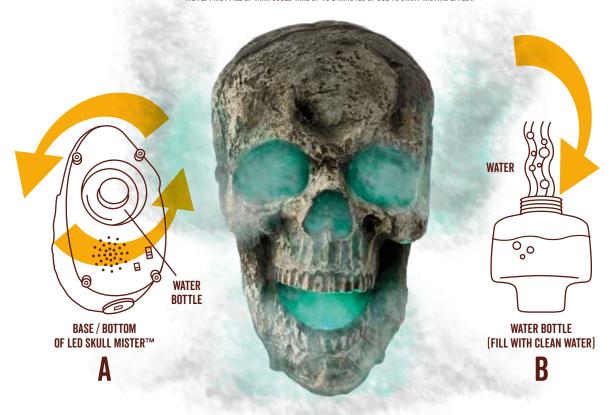

## SETTING UP YOUR LED MISTING SKULL™

1. CAREFULLY REMOVE AND DISCARD PACKAGING.

- 2. TWIST WATER BOTTLE (SEATED UNDER THE BASE OF THE LED MISTING SKULL™) COUNTER-CLOCKWISE TO REMOVE THE BOTTLE. SEE ILLUSTRATION A
- 3. FILL WATER BOTTLE WITH CLEAN, COOL OR ROOM TEMPERATURE WATER ONLY. (DO NOT USE OIL/ESSENTIAL OIL/FRAGRANCE/PERFUME.) SEE ILLUSTRATION B
- 4. REPLACE WATER BOTTLE, TWISTING THE BOTTLE IN A CLOCKWISE DIRECTION.